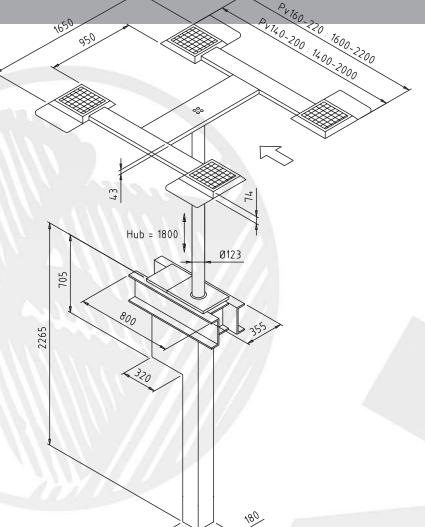

## **APPLICATION**

The H-vario platform has a very low driveover height, a sturdy construction and a high lifting capacity of 3500 kg. Due to its comfortable length adjustment you can reach nearly every lifting point of a private/passenger car.

## **TECHNICAL DATA**

Lifting capacity: 3500 kg Stroke length: 1800 mm Lifting height: 1930 mm Lifting/lowering time: 30 sec. Cylinder diameter: 123 mm Foundation depth: 2400 mm Voltage: 230/400 V/50 Hz 16 A Pump unit: 3.0 kW

- Installation in a waterproof cassette, on request dipped galvanized.
- H-Vario platform, extendable from 1400-2200 mm, sturdy welded and galvanized.