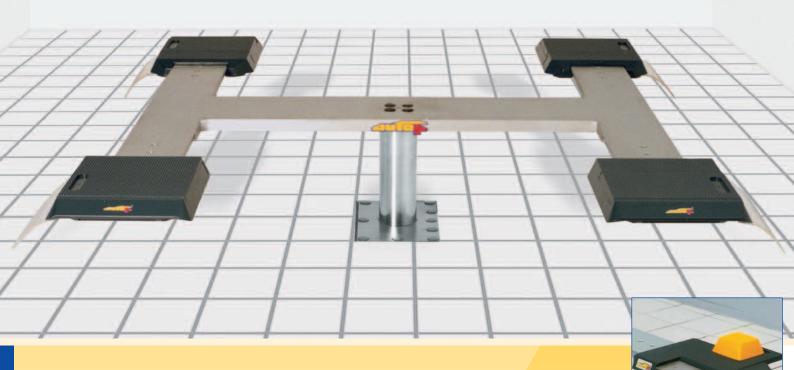

## **APPLICATION**

The H-vario platform has a very low driveover height, a sturdy construction and a high lifting capacity of 3500 kg. Due to its comfortable length adjustment you can reach nearly every lifting point of a private/passenger car.

Handy rubber blocs are used for a correct lifting at the recommended lifting points.

Variable lifting pads make the lifting even of special cars such as off-roaders or great volume cars possible.

The non-sliding surface of the superstructure, the rubber blocs and the lifting pads assure a safe lifting on this autop lift.

## COMPONENTS

- Inversed hydraulic cylinder made of microalloyed high grade steel with hard-chrome plated surface; cylinder running on teflon sliding rings, pre-fitted from factory with integrated double anti-rotation device.
- Bearing guide element made of high quality special alloy, wear resisting.
- Integrated or wall-mounted pump unit.
- Push button control for lifting/lowering with lockable main switch and integrated emergency drain.

- Installation in a waterproof cassette, on request dipped galvanized.
- H-Vario platform, extendable from 1400-2200 mm, sturdy welded and galvanized.