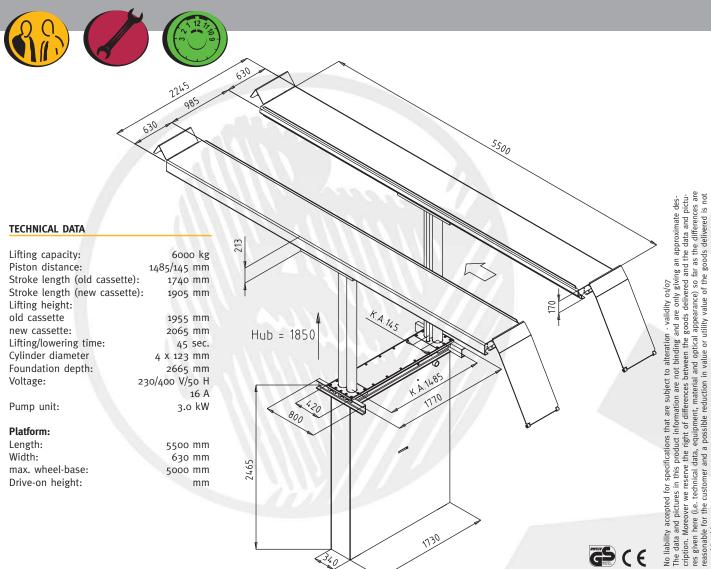

# autop Biglift 4.60 F 550 platform

### **APPLICATION**

The Biglift 4.60 F 550 has been developed for a quick and easy lifting of commercial vehicles with very different wheel bases.

With a lifting capacity of 6 t and a platform length of 5.5 m you can even lift up transporters of the newest generations.

# autop Biglift 4.60 F 550 platform

COMPONENTS

- Two pairs of hard-chromed inversed cylinders running on teflon sliding rings.
- Bearing guide elements made of sturdy welded steel, galvanized and painted.
- SPS-control unit.
- Flexible traverse cross arm, effective as synchronising/safety device as well as torsional lock.
- Pump unit integrated in the cassette.
- Push button control unit for lifting/ lowering with alarm signal and lockable main switch.
- Installation in a waterproof cassette On request: galvanized and/or self-carrying.

 Two on-floor platforms in a sturdy welded design, sand-blasted, grounded and painted; appropriate drive-on flaps as accessories.