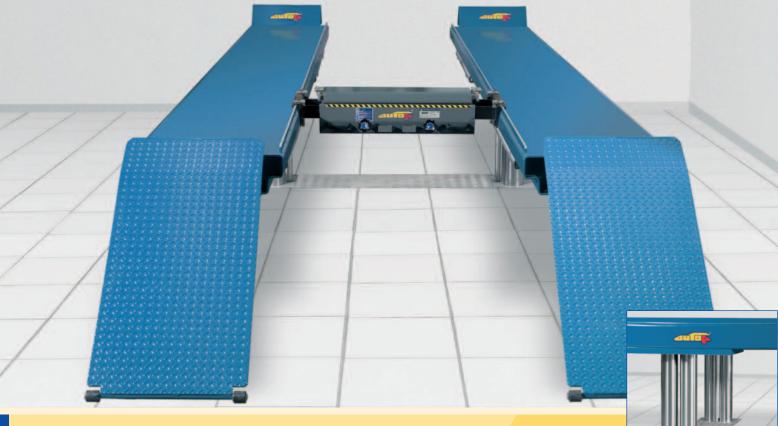

### **APPLICATION**

The Biglift 4.60 F 550 has been developed for a quick and easy lifting of commercial vehicles with very different wheel bases.

With a lifting capacity of 6 t and a platform length of 5.5 m you can even lift up transporters of the newest generations.

# autop Biglift 4.60 F 550 platform

COMPONENTS

- Two pairs of hard-chromed inversed cylinders running on teflon sliding rings.
- Bearing guide elements made of sturdy welded steel, galvanized and painted.
- SPS-control unit.
- Flexible traverse cross arm, effective as synchronising/safety device as well as torsional lock.
- Pump unit integrated in the cassette.
- Push button control unit for lifting/ lowering with alarm signal and lockable main switch.
- Installation in a waterproof cassette On request: galvanized and/or self-carrying.

 Two on-floor platforms in a sturdy welded design, sand-blasted, grounded and painted; appropriate drive-on flaps as accessories.