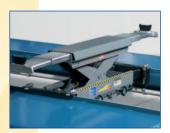

The base of the construction is the hydraulic unit with two pairs of inversed and hard chromed cylinders. This new construction points out the following advantages:

- the double cylinders give a perfect stability
- safe lifting even in case of unfavorable load distribution
- low cost of installation can be fitted into existing Cargolift cassettes
- proven and extremely resistant chrome plated lifting cylinders
- space saving construction
  Optional accessories for this transporter lift:
- illumination
- jacking beam
- wheel alignment kit

Appropriate drive-on rams avai-

Optional jacking beam

# OPTIONAL

- jacking beam
- illumination