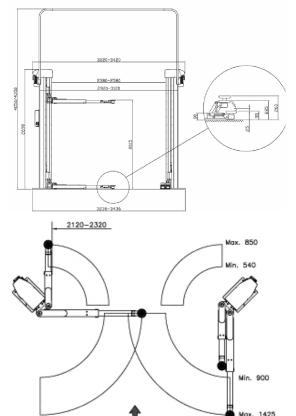

#### TECHNICAL DATA:

| Lifting capacity:      |
|------------------------|
| Lifting/lowering time: |
| Voltage:               |
| Motors:                |
| Stroke length:         |
| Min. height:           |
| Min./max. arm length:  |

Mascot 3322 F

| 3000 kg       |
|---------------|
| са. 40 Sec.   |
| 230/400V/50Hz |
| 2 x 1,5 kW    |
| 2020 mm       |
| 100 mm        |
| 540/850 mm    |
| 900/1425 mm   |

#### Mascot 3322 CF

3000 kg ca. 40 Sec. 230/400V/50Hz 2 x 1,5 kW 2015 mm 95 mm 580/885 mm 930/1425 mm