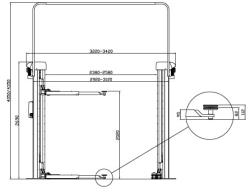

#### TECHNICAL DATA:

| Lifting capacity:      |
|------------------------|
| Lifting/lowering time: |
| Voltage:               |
| Motors:                |
| Stroke length:         |
| Min. height:           |
| Min./max. arm length:  |

Mascot 3322 F

| 3000 kg       |
|---------------|
| са. 40 Sec.   |
| 230/400V/50Hz |
| 2 x 1,5 kW    |
| 2020 mm       |
| 100 mm        |
| 540/850 mm    |
| 900/1425 mm   |

#### Mascot 3322 CF

3000 kg ca. 40 Sec. 230/400V/50Hz 2 x 1,5 kW 2015 mm 95 mm 580/885 mm 930/1425 mm