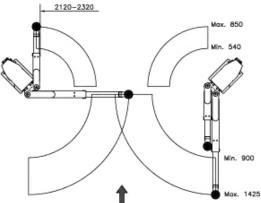

#### TECHNICAL DATA:

| Lifting capacity:      |
|------------------------|
| Lifting/lowering time: |
| Voltage:               |
| Motors:                |
| Stroke length:         |
| Min. height:           |
| Min./max. arm length:  |

Mascot 3322 F

| 3000 kg       |
|---------------|
| са. 40 Sec.   |
| 230/400V/50Hz |
| 2 x 1,5 kW    |
| 2020 mm       |
| 100 mm        |
| 540/850 mm    |
| 900/1425 mm   |

#### Mascot 3322 CF

3000 kg ca. 40 Sec. 230/400V/50Hz 2 x 1,5 kW 2015 mm 95 mm 580/885 mm 930/1425 mm