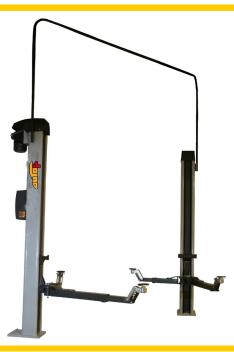

## autop Mascot 3322 F & CF

**OPERATIVE RANGE:** Repair and maintenance

**PARTICULAR FEATURES:** 2-motor, 2-post electro-mechanical lift without base frame.

#### **APPLICATION:**

The autop Mascot 3322 F + CF is a 2-motor, 2-post electro-mechanical lift for repair and maintenance with a lifting capacity of 3.0 t.

This lift is equipped with system against nut breakage, internal arm locking system that is automatically released in bottom position; as well as dead-man controls, separate main switch and obstruction system.

#### **COMPONENTS:**

- Spindle cold-rolled, centered, long working life
- Lifting mechanism: 6 large guiding wheels in lubrication-free needle bearings
- Nut set: best quality due to special plastic alloy
- Safety systems:
  - nut breakage system
  - automatic arm locking system that is automatically released in bottom position
  - dead-man control, separate main switch and obstruction system.
  - Asymmetric design allows car doors to be opened freely
- Swivel arms: can be parallel parked, especially for vehicles with a short wheel base