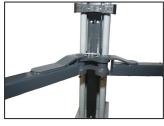

#### **COMPONENTS:**

- Spindle cold-rolled, centered, long working life
- Lifting mechanism: 6 large guiding wheels in lubrication-free needle bearings
- Nut set: best quality due to special plastic alloy
- Safety systems:
  - nut breakage system
  - automatic arm locking system that is automatically released in bottom position
  - dead-man control, separate main switch and obstruction system.
  - Asymmetric design allows car doors to be opened freely
- Swivel arms: can be parallel parked, especially for vehicles with a short wheel base