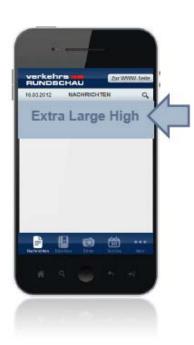

#### Home Ad 2 und 3

- Positioning Home Ad 2: Section Transport + Logistics
- Positioning Home Ad 3: Section Law + Money
- Formats: Extra Large Banner, Extra Large High Banner, Large Banner, Large High Banner

#### Category Ad

- Positioning: Embedding in header area of a section. Only one banner for each section possible.
   Sections: Transport + Logistics, Commercial Vehicles + Vehicle Fleet, Storage + Handling, Law + Money, Education + Career, Events
- Formats: Extra Large Banner,
   Extra Large High Banner,
   Large Banner, Large High Banner

#### Article Ad

- Positioning: Embedding above the article
- Formats: Extra Large Banner,
   Extra Large High Banner,
   Large Banner, Large High Banner

#### **Extra Large High Banner**

- static or animated GIF/JPG/PNG files
- 300 x 75 px or 320 x 75 px
- max. 50 KB
- CKP: 115,00 €