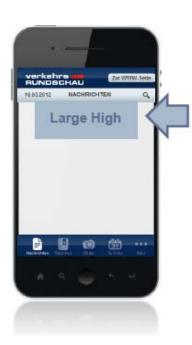

#### Home Ad 2 und 3

- Positioning Home Ad 2: Section Transport + Logistics
- Positioning Home Ad 3: Section Law + Money
- Formats: Extra Large Banner, Extra Large High Banner, Large Banner, Large High Banner

#### Category Ad

- Positioning: Embedding in header area of a section. Only one banner for each section possible.
   Sections: Transport + Logistics, Commercial Vehicles + Vehicle Fleet, Storage + Handling, Law + Money, Education + Career, Events
- Formats: Extra Large Banner,
   Extra Large High Banner,
   Large Banner, Large High Banner

#### Article Ad

- Positioning: Embedding above the article
- Formats: Extra Large Banner,
   Extra Large High Banner,
   Large Banner, Large High Banner

#### **Large High Banner**

- static or animated GIF/JPG/PNG files
- 216 x 54 px
- max. 9 KB
- CKP: 95,00 €