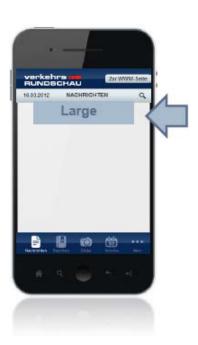

#### Home Ad 1

- Positioning: Embedding above the Key Visual
- Formats: Extra Large Banner, Large Banner

#### Home Ad 2 und 3

- Positioning Home Ad 2: Section Transport + Logistics
- Positioning Home Ad 3: Section Law + Money
- Formats: Extra Large Banner, Extra Large High Banner, Large Banner, Large High Banner

#### Category Ad

- Positioning: Embedding in header area of a section. Only one banner for each section possible.
   Sections: Transport + Logistics, Commercial Vehicles + Vehicle Fleet, Storage + Handling, Law + Money, Education + Career, Events
- Formats: Extra Large Banner,
   Extra Large High Banner,
   Large Banner, Large High Banner

#### Article Ad

- Positioning: Embedding above the article
- Formats: Extra Large Banner,
   Extra Large High Banner,
   Large Banner, Large High Banner

#### Large Banner

- static or animated GIF/JPG/PNG files
- 216 x 36 px
- max. 9 KB
- CKP: 95,00 €