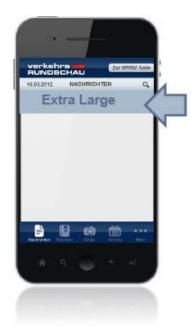

#### Home Ad 1

- Positioning: Embedding above the Key Visual
- Formats: Extra Large Banner, Large Banner

#### Home Ad 2 und 3

- Positioning Home Ad 2: Section Transport + Logistics
- Positioning Home Ad 3: Section Law + Money
- Formats: Extra Large Banner, Extra Large High Banner, Large Banner, Large High Banner

#### **Extra Large Banner**

- static or animated GIF/JPG/PNG files
- 300 x 50 px or 320 x 50 px
- max. 50 KB
- CKP: 105,00 €